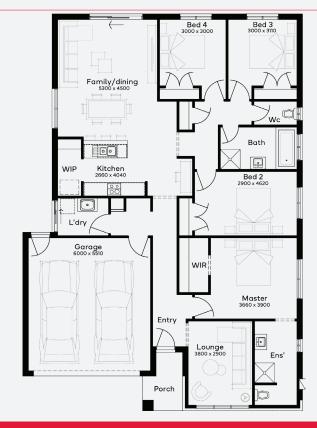

## **INCLUSIONS**

- + Fixed price Site Costs
- + Developer & council requirements
- + Photovoltaic panels with inverter
- + Feature front entry door
- + Colorbond Sectional garage door & remote controls
- Floor coverings to entire house
- + 20mm Stone benchtops to kitchen
- + Quality stainless steel cooktop & oven
- + Ducted Heating
- + Plus much more!

Lot 3415, Burnside Modeina Estate (472m²)

For enquiries please contact: Mandy Singh - 0449258722

simonds.com.au

Images shown are for illustrative purposes only and may not represent the final product such as lighting, window furnishings, timber look garage door & timber windows. Façade details including entry door and window sizing may vary between house types. Pricing also excludes features such as fencing, landscaping, letterbox, decking, driveway and any notable features of the façade. Please speak with your sales consultant for further details. All Fixed Price Home and Land packages are subject to Developer and Council approval and is based on Simonds standard floor plan with preferred siting (without alterations). Package Price does not include stamp duty, government, legal or bank charges. Community Infrastructure Levy and Asset Protection Permit are not included in pricing and is to be arranged by the client directly with the Developer (if applicable). Any alterations may incur additional charges. Confirm land price and availability prior to purchase. Simonds reserves the right to withdraw or amend pricing, inclusions and promotion at any time without notice. Please refer to the terms and conditions at www.simonds.com.au/terms-and-conditions. This package applies to VIC Range range only. Please speak with your sales consultant for further details. Pricing is current at 18/07/2024.