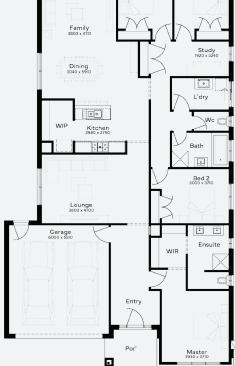

## SIMONDS

**FIXED PRICE** GUARANTEE

SPEND \$5K & RECEIVE

WORTH OF UPGRADES

STRUCTURAL

LIFETIME

**GUARANTEE** 

CYPRESS 26 | ELEVATE RANGE

## **INCLUSIONS**

- Fixed price Site Costs
- Developer & council requirements
- 40m2 of coloured concrete Driveway
- Colorbond Sectional garage door & remote controls
- 20 LED Downlights to 20 additional light points
- Floor coverings to entire house
- 20mm Stone benchtops to kitchen, Bathrooms and Ensuite
- Quality 900mm stainless steel dual fuel (gas burners and electric oven) freestanding upright cooker.
- Ducted Heating and Choice of Ducted Evaporative Cooling or Split Systems to family and master
- Plus much more!