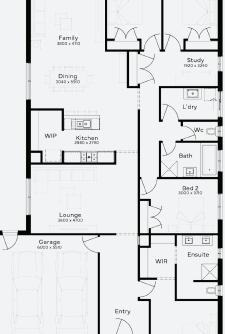

## SIMONDS

**FIXED PRICE** GUARANTEE

SPEND \$5K & RECEIVE

WORTH OF UPGRADES

STRUCTURAL

LIFETIME

**GUARANTEE** 

CYPRESS 26 | ELEVATE RANGE

## **INCLUSIONS**

- Fixed price Site Costs
- Developer & council requirements
- 40m2 of coloured concrete Driveway
- Colorbond Sectional garage door & remote controls
- 20 LED Downlights to 20 additional light points
- Floor coverings to entire house
- 20mm Stone benchtops to kitchen, Bathrooms and Ensuite
- Quality 900mm stainless steel dual fuel (gas burners and electric oven) freestanding upright cooker.
- Ducted Heating and Choice of Ducted Evaporative Cooling or Split Systems to family and master
- Plus much more!