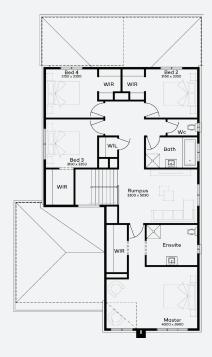

ARMIDALE 38 | ELEVATE RANGE

\$1,080,983\*

Lot 3420, Burnside Modeina Estate (448m²)

FIRST HOME OWNERS -