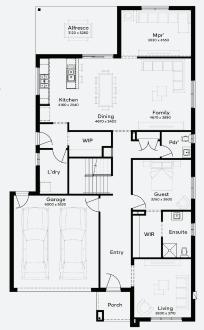

ARMIDALE 38 | ELEVATE RANGE

\$1,080,983\*

Lot 3420, Burnside Modeina Estate (448m²)

FIRST HOME OWNERS -