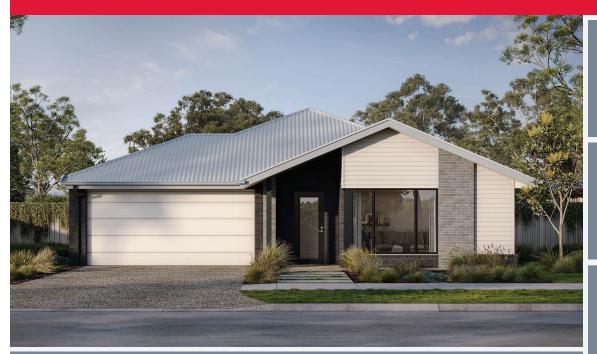

# SIMONDS

STRUCTURAL

BALSA 28 | ELEVATE RANGE

Lot 3418, Burnside Modeina Estate (448m²)