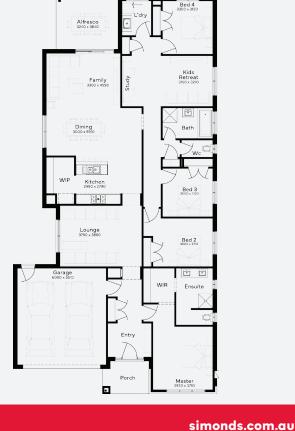

# SIMONDS

STRUCTURAL

BALSA 28 | ELEVATE RANGE

Lot 3418, Burnside Modeina Estate (448m²)