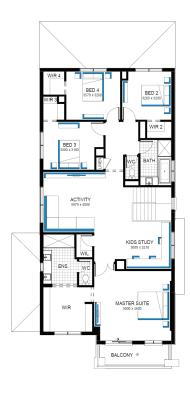

## **Granada Grand** 40 MK2, Bentley 2 Façade

## Lot 3214 (400m²) Modeina, BURNSIDE Lot Orientation: SOUTH

## FOR ENQUIRIES CONTACT:

Robert Pryzler 0408 808 698 | w: carlislehomes.com.au Open Saturday-Wednesday from 11am - 5pm 3 - 5 Best Drive DEANSIDE 3336

\*Fixed Price current as of 28/06/2024. \*Pricing based on developer engineering plans & plan of subdivision. Hebel homes may be smaller than dimensions shown on the floorplan due the external wall thickness, see working drawings for Hebel home dimensions. Confirm land prices and availability prior to purchase. Community Infrastructure Levy & Asset Protection not included in pricing and must be arranged directly by client with developer (where applicable). Subject to developer & council approval. Package Price does not include any costs associated with Developer's Corner Facacade treatment requirements (which will be priced by Carlisle Homes by way of Post Contract Variation), stamp duty, government, legal or bank charges. Alterations may incur additional charges. Carlisle reserves the right to withdraw or amend pricing, inclusions and promo without notice. Bushifie (BAL) requirements will be credited back to the client if Carlisle Homes receives confirmation that the house is not being constructed in a BAL designated area. This cannot be confirmed until site survey and property information from relevant authorities is received. \*\*\*Live Like A Stat\*\* Promotion applies to new quotes and initial deposits on Carlisles Inspire homes from 1 May 2024, and is not available in conjunction with any other offers. LED downlights will be located in electrical appointment. Double Glazing excludes entertainer door. \*Hebel discount taken off full retail price. Images are for illustrative purposes only and may depict upgrade options available. Carlisle reserves the right to withdraw or change pricing, inclusions or promotion without notice. Speak to a Sales Consultant for further details or visit carlislehomes.com.au/disclaimer. Registered Building Practitioner CDB-U 50143.