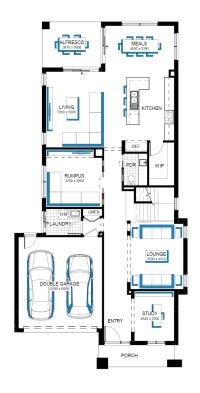

## **Granada Grand** 40 MK2, Bentley 2 Façade

## Lot 3214 (400m²) Modeina, BURNSIDE Lot Orientation: SOUTH

## FOR ENQUIRIES CONTACT:

Robert Pryzler 0408 808 698 | w: carlislehomes.com.au Open Saturday-Wednesday from 11am - 5pm 3 - 5 Best Drive DEANSIDE 3336

\*Fixed Price current as of 28/06/2024. \*Pricing based on developer engineering plans & plan of subdivision. Hebel homes may be smaller than dimensions shown on the floorplan due the external wall thickness, see working drawings for Hebel home dimensions. Confirm land prices and availability prior to purchase. Community Infrastructure Levy & Asset Protection not included in pricing and must be arranged directly by client with developer (where applicable). Subject to developer & council approval. Package Price does not include any costs associated with Developer's Corner Facacade treatment requirements (which will be priced by Carlisle Homes by way of Post Contract Variation), stamp duty, government, legal or bank charges. Alterations may incur additional charges. Carlisle reserves the right to withdraw or amend pricing, inclusions and promo without notice. Bushifie (BAL) requirements will be credited back to the client if Carlisle Homes receives confirmation that the house is not being constructed in a BAL designated area. This cannot be confirmed until site survey and property information from relevant authorities is received. \*\*\*Live Like A Stat\*\* Promotion applies to new quotes and initial deposits on Carlisles Inspire homes from 1 May 2024, and is not available in conjunction with any other offers. LED downlights will be located in electrical appointment. Double Glazing excludes entertainer door. \*Hebel discount taken off full retail price. Images are for illustrative purposes only and may depict upgrade options available. Carlisle reserves the right to withdraw or change pricing, inclusions or promotion without notice. Speak to a Sales Consultant for further details or visit carlislehomes.com.au/disclaimer. Registered Building Practitioner CDB-U 50143.