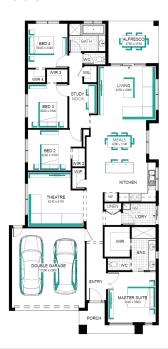

## **Edgewood 25 MK2 FF**, Riviera 2 Façade

Lot 3214 (400m<sup>2</sup>) Modeina, BURNSIDE Land Orientation: SOUTH