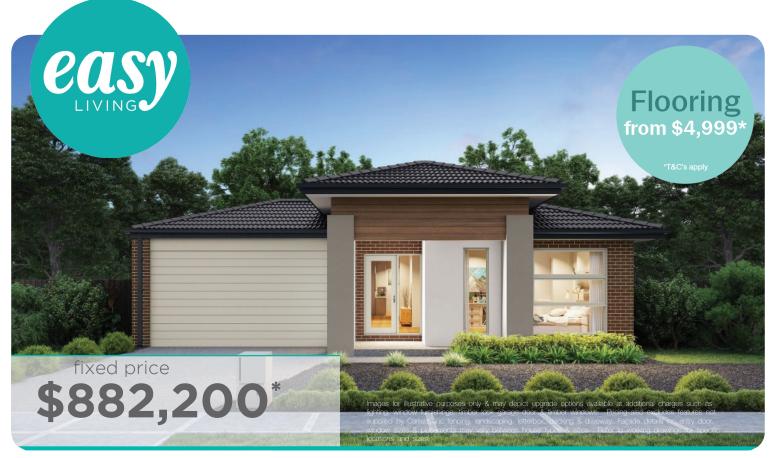

## **Edgewood 25 MK2 FF**, Riviera 2 Façade

Lot 3214 (400m<sup>2</sup>) Modeina, BURNSIDE Land Orientation: SOUTH