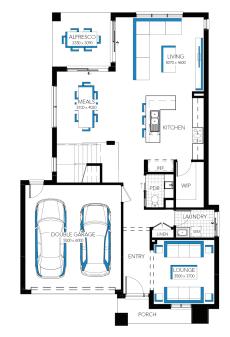

res not supplied by Carlish

Lot 2711 (350m<sup>2</sup>) Modeina, BURNSIDE Lot Orientation: SOUTH

**Bentley 2 Façade** 

"Fixed Price current as of 22/10/2024. "Pricing based on developer engineering plans & plan of subdivision. Hebel homes may be smaller than dimensions shown on the floorplan due the external wall thickness, see working drawings for Hebel home dimensions. Confirm land prices and availability prior to purchase. Community Infrastructure Levy & Asset Protection not included in pricing and must be arranged directly by client with developer (where applicable). Subject to developer & council approval. Package Price does not include any costs associated with Developer's Corner Facade treatment requirements (which will be priced by Carlisle Homes by way of Post Contract applicable, source to beverupe a counce approve. Package must be include any costs associated with beveruper's contrained treatment requirements (which will be deveruped a counce approximate Houries by way of Package. Carlise Houries of the client of Carlise Houries of the client of Carlise Houries of the client of Carlise Houries of Carliade treatment pricing, inclusions and promo without notice. Bushfine (BAL) requirements will be credited back to the client if Carlise Houses receives confirmation that the house is not being constructed in a BAL designated area. This cannot be confirmed until site survey and property information from relevant authorities is received. \*\*Live Like A Star' Promotion applies to new quotes and initial deposits on Carlisle's Inspire homes from 1 May 2024, and is not available in conjunction with any other offers. LED downlights will be located in electrical appointment. Double Glazing excludes entertainer door. \*Hebel discount taken off full retail price. Speak to a Sales Consultant for further details or visit carlislehomes.com.au/disclaimer. Registered Building Practitioner CDB-U 50143.