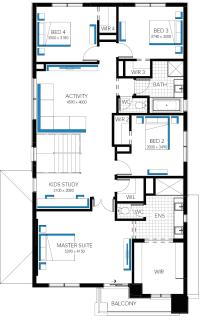

res not supplied by Carlish

Lot 2711 (350m<sup>2</sup>) Modeina, BURNSIDE Lot Orientation: SOUTH

**Bentley 2 Façade** 

"Fixed Price current as of 22/10/2024. "Pricing based on developer engineering plans & plan of subdivision. Hebel homes may be smaller than dimensions shown on the floorplan due the external wall thickness, see working drawings for Hebel home dimensions. Confirm land prices and availability prior to purchase. Community Infrastructure Levy & Asset Protection not included in pricing and must be arranged directly by client with developer (where applicable). Subject to developer & council approval. Package Price does not include any costs associated with Developer's Corner Facade treatment requirements (which will be priced by Carlisle Homes by way of Post Contract applicable, source to beverupe a counce approve. Package must be include any costs associated with beveruper's contrained treatment requirements (which will be deveruped a counce approximate Houries by way of Package. Carlise Houries of the client of Carlise Houries of the client of Carlise Houries of the client of Carlise Houries of Carliade treatment pricing, inclusions and promo without notice. Bushfine (BAL) requirements will be credited back to the client if Carlise Houses receives confirmation that the house is not being constructed in a BAL designated area. This cannot be confirmed until site survey and property information from relevant authorities is received. \*\*Live Like A Star' Promotion applies to new quotes and initial deposits on Carlisle's Inspire homes from 1 May 2024, and is not available in conjunction with any other offers. LED downlights will be located in electrical appointment. Double Glazing excludes entertainer door. \*Hebel discount taken off full retail price. Speak to a Sales Consultant for further details or visit carlislehomes.com.au/disclaimer. Registered Building Practitioner CDB-U 50143.