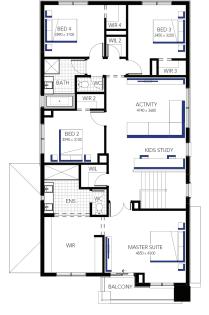

## **Oakmere Grand** 34, Sherwood 2 Façade

Lot 2714 (313m<sup>2</sup>) Modeina, BURNSIDE Lot Orientation: SOUTH