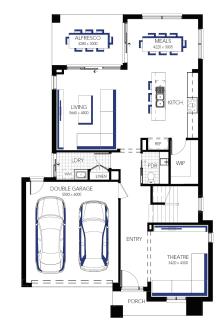

## **Oakmere Grand** 34, Sherwood 2 Façade

Lot 2714 (313m<sup>2</sup>) Modeina, BURNSIDE Lot Orientation: SOUTH