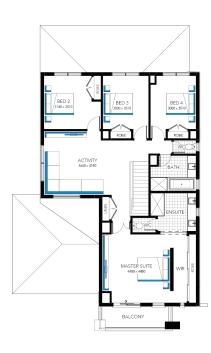

## Cottesloe 36 MK2, Bentley 2 Façade

## Lot 3420 (448m²) Modeina, BURNSIDE Lot Orientation: EAST