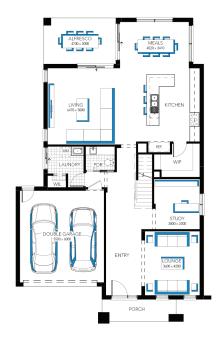

## Cottesloe 36 MK2, Bentley 2 Façade

## Lot 3420 (448m²) Modeina, BURNSIDE Lot Orientation: EAST