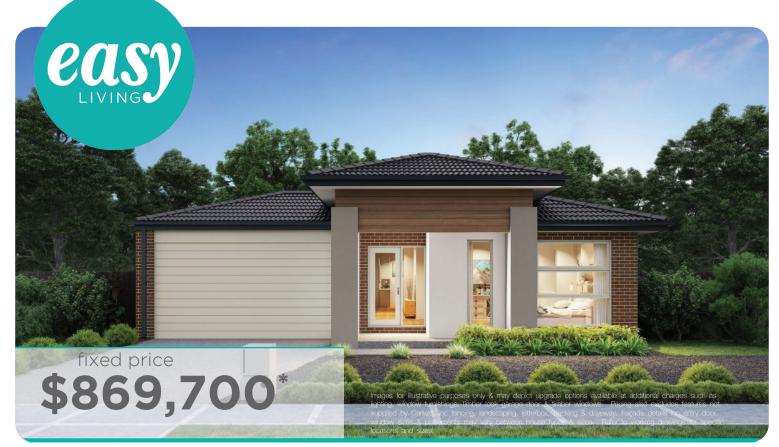

## Westlake 25 MK2, Riviera 2 Façade

Lot 2724 (392m<sup>2</sup>) Modeina, BURNSIDE Land Orientation: WEST