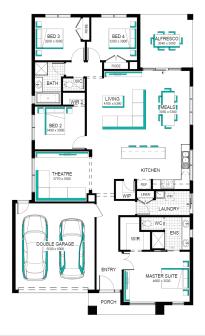

## Westlake 25 MK2, Riviera 2 Façade

Lot 2724 (392m<sup>2</sup>) Modeina, BURNSIDE Land Orientation: WEST