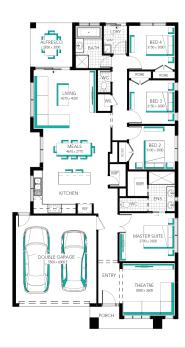

Laundry fit-out

Feature staircase balustrade

Solar PV system & LED lighting

7 star rating with Double glazing throughout

Edgewood 23 MK3, Riviera 2 Façade

Lot 2722 (350m²) Modeina, BURNSIDE Land Orientation: WEST