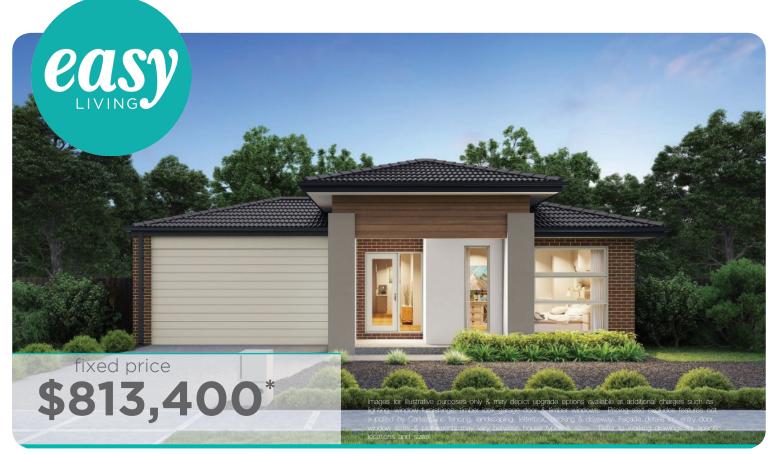

Laundry fit-out

Feature staircase balustrade

Solar PV system & LED lighting

7 star rating with Double glazing throughout

Edgewood 23 MK3, Riviera 2 Façade

Lot 2722 (350m²) Modeina, BURNSIDE Land Orientation: WEST