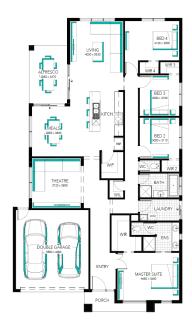

## Fast, Easy, Mor Affordable \*TRC's apply

Brooklyn 27 (30.3), Hillcroft -Hebel 2 Façade

Lot 2709 (448m²) Modeina, BURNSIDE Land Orientation: EAST

Perfect for first home buyers and investors!
6 easy steps to your brand new home
Plus a huge list of standard and promotional inclusions##
Fixed price site costs & connections

Poyel page 8 council requirements

Developer & council requirements

Flooring throughout

High ceilings

Upgraded H-Class slab

20mm Caesarstone benchtops to kitchen

Premium kitchen appliances

Feature overhead kitchen cupboards

Bathroom fit-out

Laundry fit-out

Feature staircase balustrade

Solar PV system & LED lighting

7 star rating with Double glazing throughout