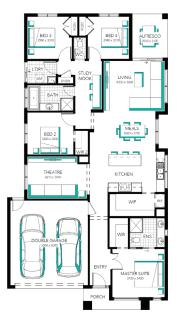

## Ashbourne Grand Pantry 23 (28.3), Newhaven - Hebel

Lot 2707 (400m<sup>2</sup>) Modeina, BURNSIDE Land Orientation: EAST