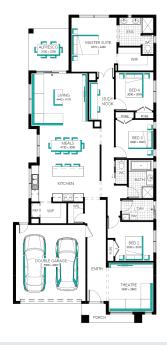

## Pasadena Grand Pantry 26 (32.3), Riviera 2 Façade

Lot 2707 (400m<sup>2</sup>) Modeina, BURNSIDE Land Orientation: EAST