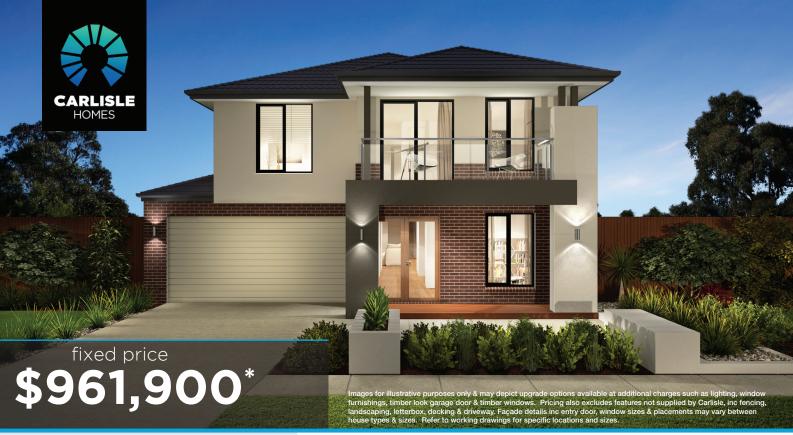

## Illawarra Grand 34 (25.3), Bentley Façade

## Lot 3323 (350m²) Modeina, BURNSIDE Lot Orientation: WEST