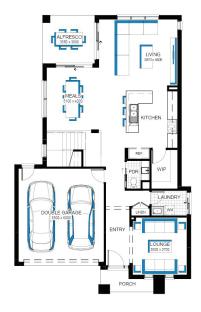

## Illawarra Grand 34 (25.3), Bentley Façade

## Lot 3323 (350m²) Modeina, BURNSIDE Lot Orientation: WEST