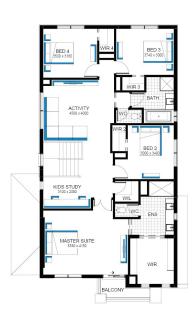

## Illawarra Grand 34 (25.3), Bentley Façade

## Lot 3323 (350m²) Modeina, BURNSIDE Lot Orientation: WEST