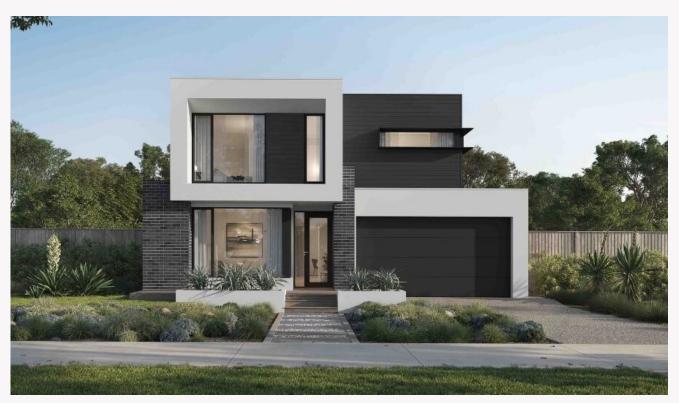

## Parkville 31 Neo façade. From price \$1,039,200

## Lot 3406 Bardot Way, Burnside Modeina

## Land size: 283.47m<sup>2</sup> Home Size:

- Stunning façade included
- Grand Laundry and more design options available
- Double glazing (including sliding doors)
- Quality floor coverings throughout
- · 2550mm high ceilings to ground floor
- LED downlights to entry, kitchen and living
- · Soft closers to all kitchen, laundry, vanity drawers and doors
- ILVE 900mm wide oven, cooktop and rangehood
- Stone benchtop to kitchen and bathroom
- · Quality Caroma basins and tapware
- · Overhead cupboards adjacent to rangehood
- Double garage with camera and app control
- · Fiber optic pack
- 25 Year Structural Guarantee & 12 Year Maintenance
- 7 Star energy rating