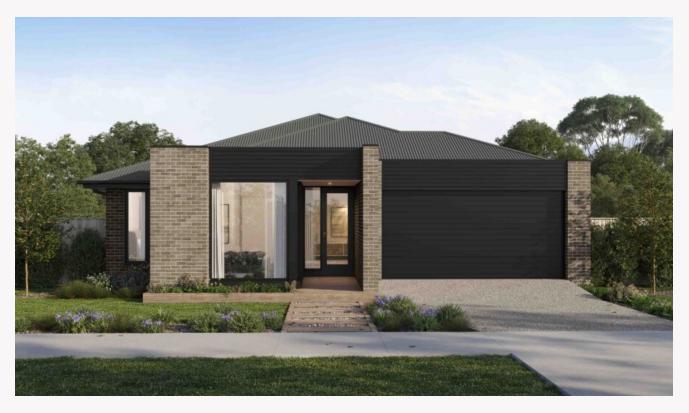

## Havana 29 Mason façade. **From price \$1,166,300**

## Lot 3301 Bardot Way, Burnside Modeina

| Land size: | 682m <sup>2</sup>    |
|------------|----------------------|
| Home Size: | 265.58m <sup>2</sup> |

- Stunning façade included
- 7- Star energy rating
- Fixed site costs
- Double glazing thermally broken awning windows
- Quality floor coverings throughout
- 2550mm high ceilings to ground floor
- LED downlights to entry, kitchen and living
- · Soft closers to all kitchen, laundry, vanity drawers and doors
- ILVE 900mm wide oven, cooktop and rangehood
- Stone benchtop to kitchen and bathroom
- Quality Caroma basins and tapware
- Overhead cupboards adjacent to rangehood
- 25 Year Structural Guarantee & 12 month maintenance
- Fiber Optic pack