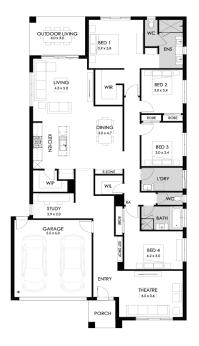

## Lot 3301 Bardot Way, Burnside Modeina

| Land size: | 682m <sup>2</sup>    |
|------------|----------------------|
| Home Size: | 265.58m <sup>2</sup> |

- Stunning façade included
- 7- Star energy rating
- Fixed site costs
- Double glazing thermally broken awning windows
- Quality floor coverings throughout
- 2550mm high ceilings to ground floor
- LED downlights to entry, kitchen and living
- · Soft closers to all kitchen, laundry, vanity drawers and doors
- ILVE 900mm wide oven, cooktop and rangehood
- Stone benchtop to kitchen and bathroom
- Quality Caroma basins and tapware
- Overhead cupboards adjacent to rangehood
- 25 Year Structural Guarantee & 12 month maintenance
- Fiber Optic pack