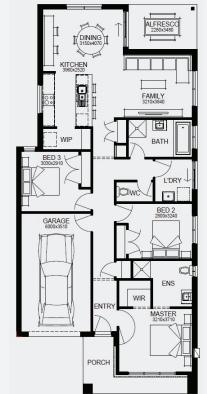

Lot 3324, Burnside

Modeina Estate (336m²)

For enquiries please contact: Kerrie Sullivan - 0411 733 424

simonds.com.au