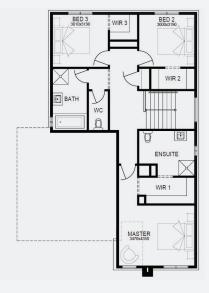

## House & Land Package





FIXED PRICE **GUARANTEE** 

\$45,800\*
WORTH OF INCLUSIONS
FOR JUST \$15,000\*

STRUCTURAL

LIFETIME

GUARANTEE

HAWKINS 24\_226 | METRO RANGE

\$863,130\*

Lot 3323, Burnside Modeina Estate (350m²)









FIRST HOME OWNERS -

## **INCLUSIONS**

- + Fixed price site costs
- + Floor coverings to entire house
- + Coloured concrete driveway & path
- + Euro stainless steel cooktop & oven
- + Tiled skirting to bathrooms
- + Ducted heating
- + R2.5 insulations batts to ceiling & sisalation to walls
- + Estate covenants & so much more!







For enquiries please contact: Kerrie Sullivan - 0411 733 424

simonds.com.au