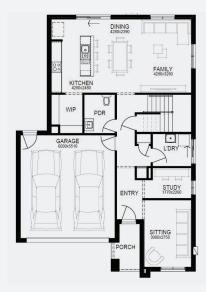

## House & Land Package





FIXED PRICE **GUARANTEE** 

\$45,800\*
WORTH OF INCLUSIONS
FOR JUST \$15,000\*

STRUCTURAL

LIFETIME

GUARANTEE

HAWKINS 24\_226 | METRO RANGE

\$863,130\*

Lot 3323, Burnside Modeina Estate (350m²)









FIRST HOME OWNERS -

## **INCLUSIONS**

- + Fixed price site costs
- + Floor coverings to entire house
- + Coloured concrete driveway & path
- + Euro stainless steel cooktop & oven
- + Tiled skirting to bathrooms
- + Ducted heating
- + R2.5 insulations batts to ceiling & sisalation to walls
- + Estate covenants & so much more!







For enquiries please contact: Kerrie Sullivan - 0411 733 424

simonds.com.au