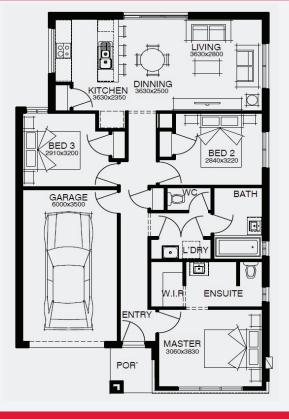

# **\$715,196**\*

Lot 3324, Burnside Modeina Estate (336m²)

FIRST HOME OWNERS - \$705,196

### INCLUSIONS

- + Fixed price site costs
- + Floor coverings to entire house
- + Coloured concrete driveway & path
- + Euro stainless steel cooktop & oven
- + Tiled skirting to bathrooms
- + Ducted heating
- + R2.5 insulations batts to ceiling & sisalation to walls
- + Estate covenants & so much more!