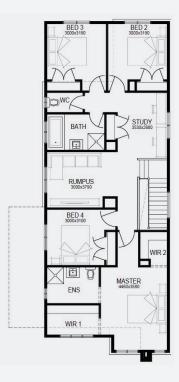

## SIMONDS

FIXED PRICE

GUARANTEE

\$45,800\*
WORTH OF INCLUSIONS
FOR JUST \$15,000\*

STRUCTURAL

LIFETIME

GUARANTEE

PEARSON 30\_278 | METRO RANGE

\$888,770\*

Lot 3324, Burnside Modeina Estate (336m²)

FIRST HOME OWNERS -