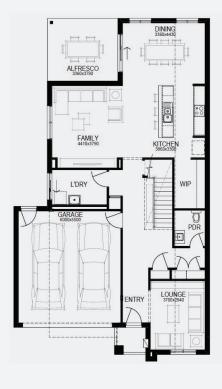

## SIMONDS

FIXED PRICE

GUARANTEE

\$45,800\*
WORTH OF INCLUSIONS
FOR JUST \$15,000\*

STRUCTURAL

LIFETIME

GUARANTEE

PEARSON 30\_278 | METRO RANGE

\$888,770\*

Lot 3324, Burnside Modeina Estate (336m²)

FIRST HOME OWNERS -