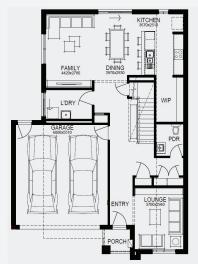

## 850,913\*

Lot 3324, Burnside Modeina Estate (336m<sup>2</sup>)

3 3 2.5 2

GUARANTEE

FIRST HOME OWNERS -

#### **INCLUSIONS**

- Fixed price site costs +
- Floor coverings to entire house +
- Coloured concrete driveway & path +
- Euro stainless steel cooktop & oven +
- Tiled skirting to bathrooms +
- Ducted heating +
- R2.5 insulations batts to ceiling + & sisalation to walls
- Estate covenants & so much more!