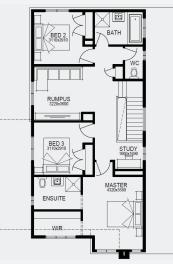

## 850,913\*

Lot 3324, Burnside Modeina Estate (336m<sup>2</sup>)

3 3 2.5 2

GUARANTEE

FIRST HOME OWNERS -

#### **INCLUSIONS**

- Fixed price site costs +
- Floor coverings to entire house +
- Coloured concrete driveway & path +
- Euro stainless steel cooktop & oven +
- Tiled skirting to bathrooms +
- Ducted heating +
- R2.5 insulations batts to ceiling + & sisalation to walls
- Estate covenants & so much more!