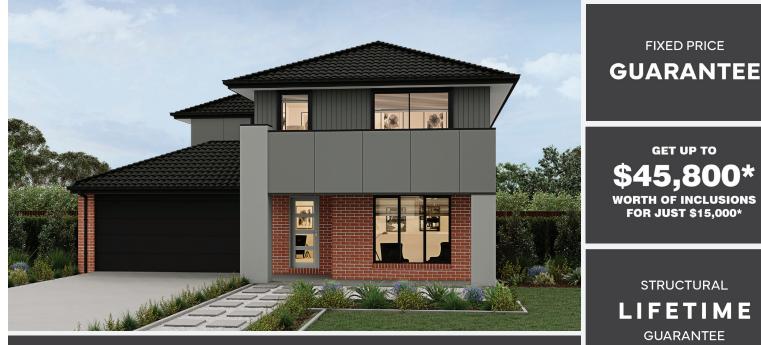

# SIMONDS

**FIXED PRICE** 

GET UP TO 5,80

PEARSON 24\_224 | METRO RANGE

## 850,913\*

Lot 3324, Burnside Modeina Estate (336m<sup>2</sup>)

3 3 2.5 2

GUARANTEE

FIRST HOME OWNERS -

#### **INCLUSIONS**

- Fixed price site costs +
- Floor coverings to entire house +
- Coloured concrete driveway & path +
- Euro stainless steel cooktop & oven +
- Tiled skirting to bathrooms +
- Ducted heating +
- R2.5 insulations batts to ceiling + & sisalation to walls
- Estate covenants & so much more!