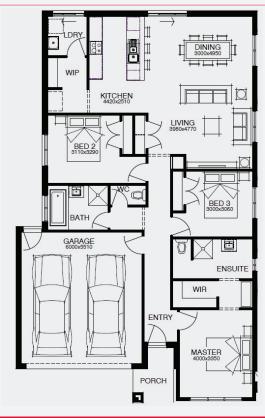

## **INCLUSIONS**

- Fixed price site costs
- Floor coverings to entire house
- Coloured concrete driveway & path
- Euro stainless steel cooktop & oven
- Tiled skirting to bathrooms
- Ducted heating
- R2.5 insulations batts to ceiling & sisalation to walls
- Estate covenants & so much more!