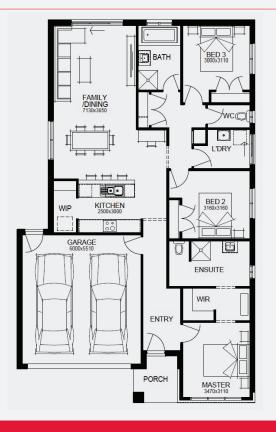

#### TURNER 18\_173 | METRO RANGE

Lot 3323, Burnside Modeina Estate (350m²)

FIRST HOME OWNERS -