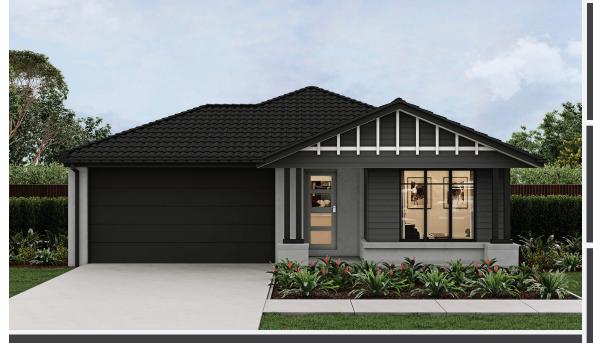

#### TURNER 18\_173 | METRO RANGE

Lot 3323, Burnside Modeina Estate (350m²)

FIRST HOME OWNERS -

MODEINA

- + R2.5 insulations batts to ceiling & sisalation to walls
- + Estate covenants & so much more!