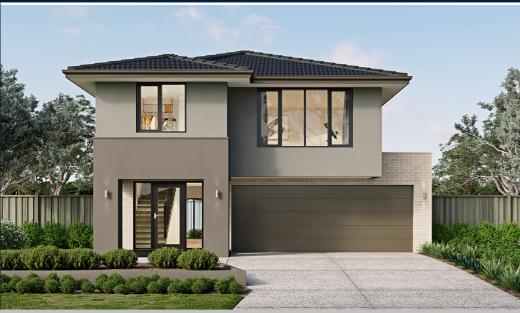

## HOMERLAND

FIXED PRICE

## metricon

Price excludes: Fencing, Landscaping, Concrete pavers, Planter boxes, Decking

**FIXED PRICE** 

\$804,180\*

Modeina

Lot 3427 Dominon Drive, Burnside

## HANSEN 23 (SMART HOME SERIES)

**ASPIRE FACADE** 

**BLOCK SIZE: 336m2** 

## FIXED PRICE PACKAGE INCLUDES:

The Hansen 23 (Smart Home Series) with Aspire facade built to our industry leading base specifications, plus:

- All flooring covered throughout your entire home
- Stylish timber laminate floors & carpet to bedrooms (choice of colours)
- Quality tiles to bathrooms, ensuite and laundry
- 20mm Stone Benchtops to Kitchen
- 2 Sets of Overhead Cupboards to Kitchen
- 900mm Stainless Steel dual fuel cooker + Glass Canopy Rangehood
- · Coloured Concrete driveway
- Remote controlled garage door
- · Lifetime Structural Guarantee
- Fixed site costs