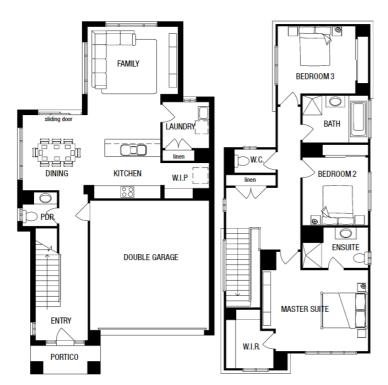

## HANSEN 23 (SMART HOME SERIES)

**ASPIRE FACADE** 

**BLOCK SIZE: 336m2** 

## FIXED PRICE PACKAGE INCLUDES:

The Hansen 23 (Smart Home Series) with Aspire facade built to our industry leading base specifications, plus:

- All flooring covered throughout your entire home
- Stylish timber laminate floors & carpet to bedrooms (choice of colours)
- Quality tiles to bathrooms, ensuite and laundry
- 20mm Stone Benchtops to Kitchen
- 2 Sets of Overhead Cupboards to Kitchen
- 900mm Stainless Steel dual fuel cooker + Glass Canopy Rangehood
- · Coloured Concrete driveway
- Remote controlled garage door
- · Lifetime Structural Guarantee
- Fixed site costs