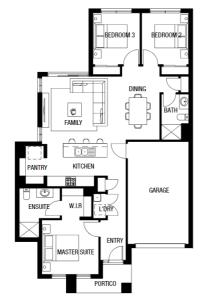

## AIRA 15 (SMART HOME SERIES)

**ESCAPE FACADE** 

**BLOCK SIZE: 336m2** 

## FIXED PRICE PACKAGE INCLUDES:

The Aira 15 (Smart Home Series) with Escape facade built to our industry leading base specifications, plus:

- All flooring covered throughout your entire home
- Stylish timber laminate floors & carpet to bedrooms (choice of colours)
- Quality tiles to bathrooms, ensuite and laundry
- 20mm Stone Benchtops to Kitchen
- 2 Sets of Overhead Cupboards to Kitchen
- 900mm Stainless Steel dual fuel cooker + Glass Canopy Rangehood
- · Coloured Concrete driveway
- Remote controlled garage door
- · Lifetime Structural Guarantee
- Fixed site costs