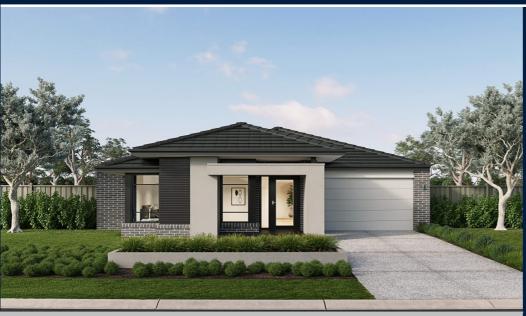

## AIRA 15 (SMART HOME SERIES)

**ESCAPE FACADE** 

**BLOCK SIZE: 336m2** 

## FIXED PRICE PACKAGE INCLUDES:

The Aira 15 (Smart Home Series) with Escape facade built to our industry leading base specifications, plus:

- All flooring covered throughout your entire home
- Stylish timber laminate floors & carpet to bedrooms (choice of colours)
- Quality tiles to bathrooms, ensuite and laundry
- 20mm Stone Benchtops to Kitchen
- 2 Sets of Overhead Cupboards to Kitchen
- 900mm Stainless Steel dual fuel cooker + Glass Canopy Rangehood
- · Coloured Concrete driveway
- Remote controlled garage door
- · Lifetime Structural Guarantee
- Fixed site costs