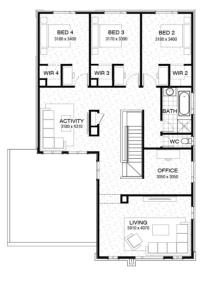

## Lot 3420 Dominion Drive, Burnside (Modeina)

- TITLED LAND . . . . .
  Site Costs Including Rock Assurance
- Council and Developer Requirements
- 12 Month Price Freeze With Option To Extend
- Quality Assured With Our 30-Year Structural Guarantee
- Multiple Floorplan Options Available
- Choice of Facade