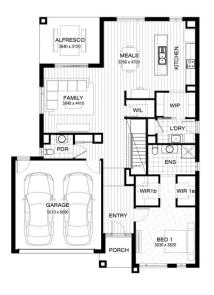

## Lot 3420 Dominion Drive, Burnside (Modeina)

- TITLED LAND . . . . .
  Site Costs Including Rock Assurance
- Council and Developer Requirements
- 12 Month Price Freeze With Option To Extend
- Quality Assured With Our 30-Year Structural Guarantee
- Multiple Floorplan Options Available
- Choice of Facade