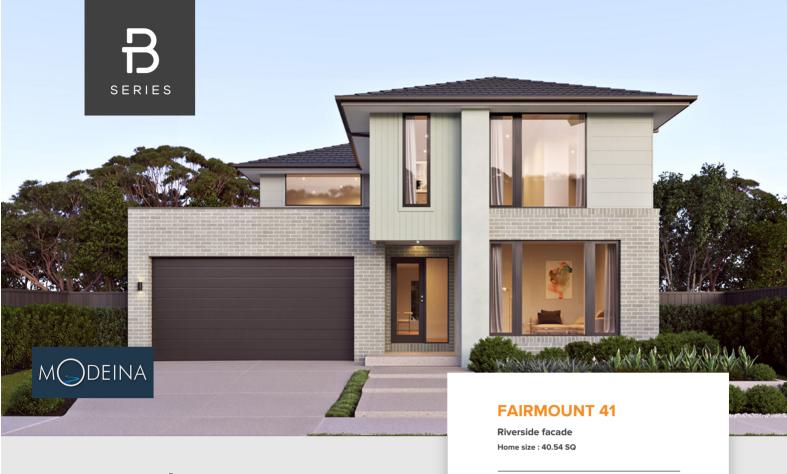

## 

△4 △3 ⇔2 △ 448 som

## Lot 3420 Dominion Drive, Burnside (Modeina)

- TITLED LAND . . . . . Site Costs Including Rock Assurance
- Council and Developer Requirements
- 12 Month Price Freeze With Option To Extend
- Quality Assured With Our 30-Year Structural Guarantee
- Multiple Floorplan Options Available
- Choice of Facade