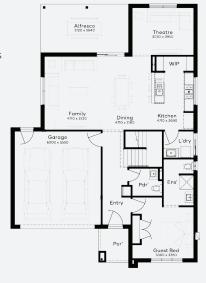

**GUARANTEE** 

JACKALOPE 29 | ELEVATE RANGE

\$1,007,693\*

Lot 3420, Burnside Modeina Estate (448m²)

FIRST HOME OWNERS -