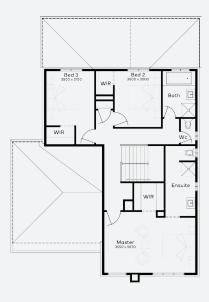

**GUARANTEE** 

JACKALOPE 29 | ELEVATE RANGE

\$1,007,693\*

Lot 3420, Burnside Modeina Estate (448m²)

FIRST HOME OWNERS -