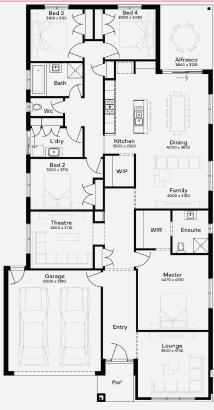

## **INCLUSIONS**

- Fixed price Site Costs
- Developer & council requirements
- 40m2 of coloured concrete Driveway
- Colorbond Sectional garage door & remote controls
- 20 LED Downlights to 20 additional light points
- Floor coverings to entire house
- 20mm Stone benchtops to kitchen, Bathrooms and Ensuite
- Quality 900mm stainless steel dual fuel (gas burners and electric oven) freestanding upright cooker.
- Ducted Heating and Choice of Ducted Evaporative Cooling or Split Systems to family and master
- Plus much more!