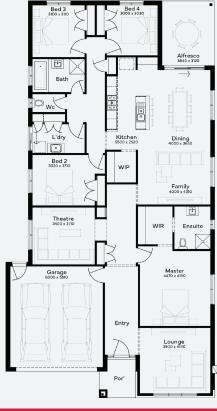

se & Land Package





FIXED PRICE

GUARANTEE

SPEND \$5K & RECEIVE

\$15K

WORTH OF UPGRADES

STRUCTURAL

LIFETIME

**GUARANTEE** 

DROMANA 28 | ELEVATE RANGE

\$940,779\*

FIRST HOME OWNERS -

## **INCLUSIONS**

- + Fixed price Site Costs
- + Developer & council requirements
- + 40m2 of coloured concrete Driveway
- + Colorbond Sectional garage door & remote controls
- + 20 LED Downlights to 20 additional light points
- + Floor coverings to entire house
- + 20mm Stone benchtops to kitchen, Bathrooms and Ensuite
- + Quality 900mm stainless steel dual fuel (gas burners and electric oven) freestanding upright cooker.
- + Ducted Heating and Choice of Ducted Evaporative Cooling or Split Systems to family and master
- + Plus much more!



Lot 3420, Burnside Modeina Estate (448m²)









4 3



## For enquiries please contact: Aneeqa Raza - 0425 059 995

simonds.com.au

Images shown are for illustrative purposes only and may not represent the final product such as lighting, window furnishings, timber look garage door & timber windows. Façade details including entry door and window sizing may vary between house types. Pricing also excludes features such as fencing, landscaping, letterbox, decking, driveway and any notable features of the façade. Please speak with your sales consultant for further details. All Fixed Price Home and Land packages are subject to Developer and Council approval and is based on Simonds standard floor plan with preferred siting (without alterations). Package Price does not include stamp duty, government, legal or bank charges. Community Infrastructure L