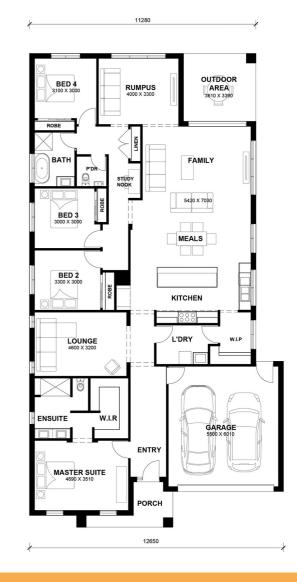

## **HAVANA 28.5**

STANLEY FACADE

House Area: 28.5sq Land Area: 448m2

## **Standout Inclusions**

- 20mm Stone Benchtops Throughout.
- 2590mm High Ceilings Throughout.
- 900mm Stainless Steel Appliances.
- Brick Infills Above All Doors & Windows.
- Ducted Heating.
- Evaporative Cooling.
- LED Tri-Colour Downlights Throughout.
- Porcelain Tiles To All Wet Areas (Including Showerbase).
- Site Costs Included (Subject to T&C's).
- Soft Closing Drawers & Doors To All Cabinets.