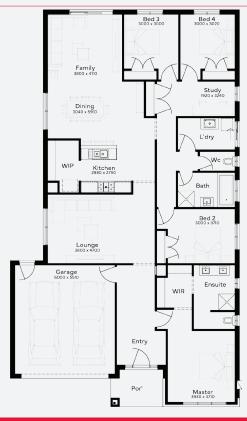

## House & Land Package

**FIXED PRICE** GUARANTEE

SPEND \$5K & RECEIVE

WORTH OF UPGRADES

STRUCTURAL

LIFETIME

**GUARANTEE** 

CYPRESS 26 | ELEVATE RANGE

\$925,744\*

FIRST HOME OWNERS -