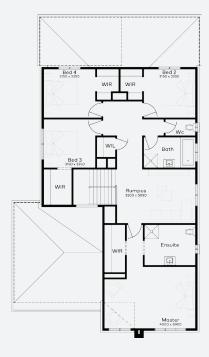

## **SIMONDS**

**FIXED PRICE** GUARANTEE

SPEND \$5K & RECEIVE

WORTH OF UPGRADES

STRUCTURAL LIFETIME

**GUARANTEE** 

ARMIDALE 38 | ELEVATE RANGE

\$1,071,061\*

## **INCLUSIONS**

- Fixed price Site Costs
- Developer & council requirements
- 40m2 of coloured concrete Driveway
- Colorbond Sectional garage door & remote controls
- 20 LED Downlights to 20 additional light points
- Floor coverings to entire house
- 20mm Stone benchtops to kitchen, Bathrooms and Ensuite
- Quality 900mm stainless steel dual fuel (gas burners and electric oven) freestanding upright cooker.
- Ducted Heating and Choice of Ducted Evaporative Cooling or Split Systems to family and master
- Plus much more!