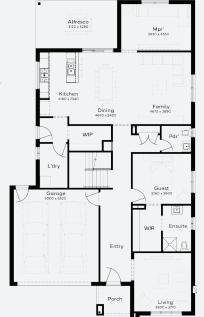

## **SIMONDS**

**FIXED PRICE** GUARANTEE

SPEND \$5K & RECEIVE

WORTH OF UPGRADES

STRUCTURAL LIFETIME

**GUARANTEE** 

ARMIDALE 38 | ELEVATE RANGE

\$1,071,061\*

## **INCLUSIONS**

- Fixed price Site Costs
- Developer & council requirements
- 40m2 of coloured concrete Driveway
- Colorbond Sectional garage door & remote controls
- 20 LED Downlights to 20 additional light points
- Floor coverings to entire house
- 20mm Stone benchtops to kitchen, Bathrooms and Ensuite
- Quality 900mm stainless steel dual fuel (gas burners and electric oven) freestanding upright cooker.
- Ducted Heating and Choice of Ducted Evaporative Cooling or Split Systems to family and master
- Plus much more!