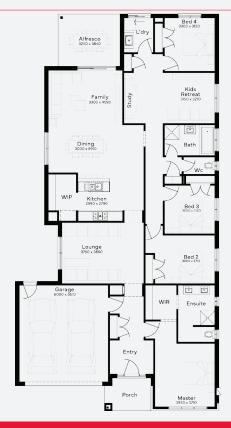

Lot 3418, Burnside Modeina Estate (448m²)

Floor coverings to entire house

Bathrooms and Ensuite

Ducted Heating and Choice of Ducted Evaporative Cooling or Split Systems to family and master

For enquiries please contact: Aneeqa Raza - 0425 059 995