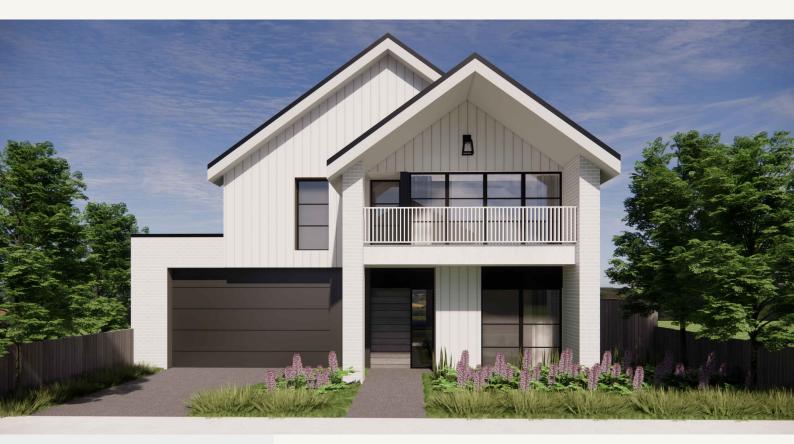

### Vittoria 34

472m<sup>2</sup> | 34sq

Modeina, Burnside Lot 3416, Dominion Drive

#### Inclusions

Titles: Q2, 2024 Guest Bed option available to ground floor Luxury inclusions (refer to incl. list) LED Downlights to entry & living areas as per plan 40mm stone benchtops to the Kitchen, 20mm to Bath & Ens 900mm European SMEG appliances inc. Dishwasher Double Glazing to all windows Floor coverings Heating Brick infills above windows & doors to entire ground floor Rinnai solar hot water system with single roof panel Mobile charger point to master bedroom Provision for future car charging point Semi frameless shower screens Tiled shower bases to all showers Undermount sink to kitchen Upgraded sink mixer (Brushed nickle) Developer & council requirements Site cost allowance Facade Turnkey option available

#### Architectural designs, built with purpose

Images are artists impression only and may include items not supplied by Nostra Homes. Please refer to project inclusions list for full specifications.