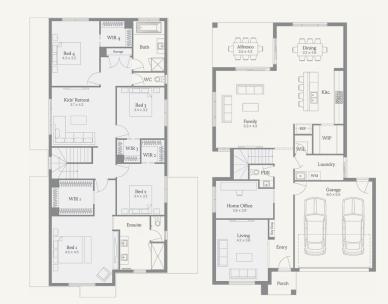

### Vittoria 34

472m<sup>2</sup> | 34sq

Modeina, Burnside Lot 3416, Dominion Drive

#### Inclusions

Titles: Q2, 2024 Guest Bed option available to ground floor Luxury inclusions (refer to incl. list) LED Downlights to entry & living areas as per plan 40mm stone benchtops to the Kitchen, 20mm to Bath & Ens 900mm European SMEG appliances inc. Dishwasher Double Glazing to all windows Floor coverings Heating Brick infills above windows & doors to entire ground floor Rinnai solar hot water system with single roof panel Mobile charger point to master bedroom Provision for future car charging point Semi frameless shower screens Tiled shower bases to all showers Undermount sink to kitchen Upgraded sink mixer (Brushed nickle) Developer & council requirements Site cost allowance Facade Turnkey option available