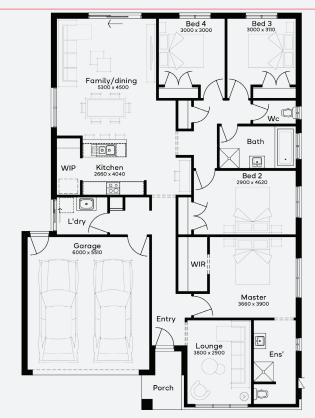

## House & Land Package

FIXED PRICE
GUARANTEE

SPEND \$5K & RECEIVE

\$10K

WORTH OF UPGRADES

STRUCTURAL LIFETIME

**GUARANTEE** 

FAIRLIGHT 22 | EMERGE RANGE

Lot 3416, Burnside Modeina Estate (472m²)

For enquiries please contact: Judit H-Izak - 0466 065 529

simonds.com.au

Images shown are for illustrative purposes only and may not represent the final product such as lighting, window furnishings, timber look garage door & timber windows. Façade details including entry door and window sizing may vary between house types. Pricing also excludes features such as fencing, landscaping, letterbox, decking, driveway and any notable features of the façade. Please speak with your sales consultant for further details. All Fixed Price Home and Land packages are subject to Developer and Council approval and is based on Simonds standard floor plan with preferred siting (without alterations). Package Price does not include stamp duty, government, legal or bank charges. Community Infrastructure Levy and Asset Protection Permit are not included in pricing and is to be arranged by the client directly with the Developer (if applicable). Any alterations may incur additional charges. Confirm land price and availability prior to purchase. Simonds reserves the right to withdraw or amend pricing, inclusions and promotion at any time without notice. Please refer to the terms and conditions at www.simonds.com.au/terms-and-conditions. This package applies to VIC Range range only. Please speak with your sales consultant for further details. Pricing is current at 12/06/2024.