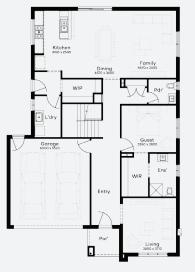

#### ARMIDALE 34 | ELEVATE RANGE

Lot 3416, Burnside Modeina Estate (472m²)

#### INCLUSIONS

- + Fixed price Site Costs
- + Developer & council requirements
- + 40m2 of coloured concrete Driveway
- + Colorbond Sectional garage door & remote controls
- + 20 LED Downlights to 20 additional light points
- + Floor coverings to entire house
- + 20mm Stone benchtops to kitchen, Bathrooms and Ensuite
- + Quality 900mm stainless steel dual fuel (gas burners and electric oven) freestanding upright cooker.
- + Ducted Heating and Choice of Ducted Evaporative Cooling or Split Systems to family and master
- + Plus much more!