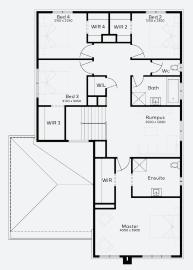

#### ARMIDALE 34 | ELEVATE RANGE

Lot 3416, Burnside Modeina Estate (472m²)

#### INCLUSIONS

- + Fixed price Site Costs
- + Developer & council requirements
- + 40m2 of coloured concrete Driveway
- + Colorbond Sectional garage door & remote controls
- + 20 LED Downlights to 20 additional light points
- + Floor coverings to entire house
- + 20mm Stone benchtops to kitchen, Bathrooms and Ensuite
- + Quality 900mm stainless steel dual fuel (gas burners and electric oven) freestanding upright cooker.
- + Ducted Heating and Choice of Ducted Evaporative Cooling or Split Systems to family and master
- + Plus much more!