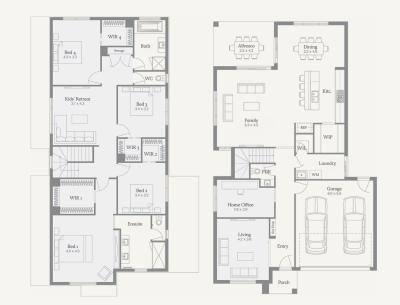

## Vittoria 34

472m<sup>2</sup> | 34sq

Modeina, Burnside Lot 3415, Dominion Drive

## Inclusions

Titles: Q1, 2024 Guest Bed option available to ground floor Luxury inclusions (refer to incl. list) LED Downlights to entry & living areas as per plan 40mm stone benchtops to the Kitchen, 20mm to Bath & Ens 900mm European SMEG appliances inc. Dishwasher Double Glazing to all windows Floor coverings Heating Brick infills above windows & doors to entire ground floor Rinnai solar hot water system with single roof panel Mobile charger point to master bedroom Provision for future car charging point Semi frameless shower screens Tiled shower bases to all showers Undermount sink to kitchen Upgraded sink mixer (Brushed nickle) Developer & council requirements Site cost allowance Facade Turnkey option available