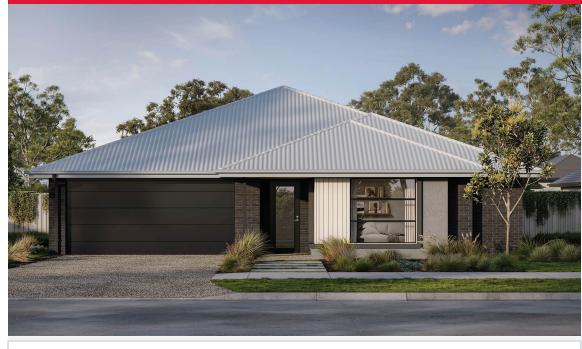

FAIRLIGHT 22 | EMERGE RANGE

\$882,798\*

FIRST HOME OWNERS -

Lot 3415, Burnside Modeina Estate (472m²)

For enquiries please contact: Aneeqa Raza - 0425 059 995

simonds.com.au

Images shown are for illustrative purposes only and may not represent the final product such as lighting, window furnishings, timber look garage door & timber windows. Façade details including entry door and window sizing may vary between house types. Pricing also excludes features such as fencing, landscaping, letterbox, decking, driveway and any notable features of the façade. Please speak with your sales consultant for further details. All Fixed Price Home and Land packages are subject to Developer and Council approval and is based on Simonds standard floor plan with preferred siting (without alterations). Package Price does not include stamp duty, government, legal or bank charges. Community Infrastructure Levy and Asset Protection Permit are not included in pricing and is to be arranged by the client directly with the Developer (if applicable). Any alterations may incur additional charges. Confirm land price and availability prior to purchase. Simonds reserves the right to withdraw or amend pricing, inclusions and promotion at any time without notice. Please refer to the terms and conditions at www.simonds.com.au/terms-and-conditions. This package applies to VIC Range range only. Please speak with your sales consultant for further details. Pricing is current at 11/05/2024.