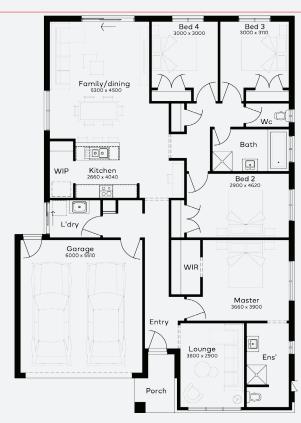

FAIRLIGHT 22 | EMERGE RANGE

\$882,798\*

FIRST HOME OWNERS -

## **INCLUSIONS**

- + Fixed price Site Costs
- + Developer & council requirements
- + Photovoltaic panels with inverter
- + Feature front entry door
- + Colorbond Sectional garage door & remote controls
- Floor coverings to entire house
- + 20mm Stone benchtops to kitchen
- + Quality stainless steel cooktop & oven
- + Ducted Heating
- + Plus much more!