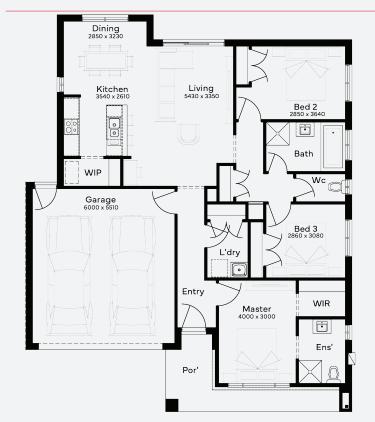

## **INCLUSIONS**

- + Fixed price Site Costs
- + Developer & council requirements
- + Photovoltaic panels with inverter
- + Feature front entry door
- + Colorbond Sectional garage door & remote controls
- Floor coverings to entire house
- + 20mm Stone benchtops to kitchen
- + Quality stainless steel cooktop & oven
- + Ducted Heating
- + Plus much more!