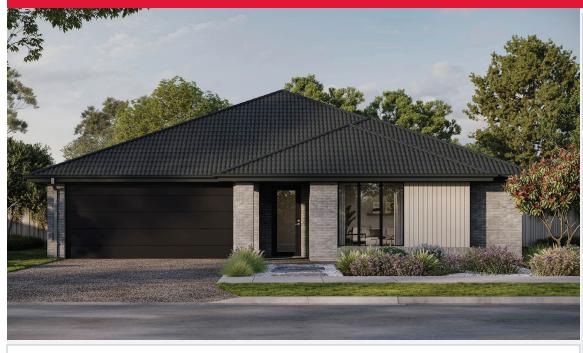

DANELLA 18 | EMERGE RANGE

\$856,145\*

FIRST HOME OWNERS -

Lot 3415, Burnside Modeina Estate (472m²)

For enquiries please contact: Aneeqa Raza - 0425 059 995

simonds.com.au

Images shown are for illustrative purposes only and may not represent the final product such as lighting, window furnishings, timber look garage door & timber windows. Façade details including entry door and window sizing may vary between house types. Pricing also excludes features such as fencing, landscaping, letterbox, decking, driveway and any notable features of the façade. Please speak with your sales consultant for further details. All Fixed Price Home and Land packages are subject to Developer and Council approval and is based on Simonds standard floor plan with preferred siting (without alterations). Package Price does not include stamp duty, government, legal or bank charges. Community Infrastructure Levy and Asset Protection Permit are not included in pricing and is to be arranged by the client directly with the Developer (if applicable). Any alterations may incur additional charges. Confirm land price and availability prior to purchase. Simonds reserves the right to withdraw or amend pricing, inclusions and promotion at any time without notice. Please refer to the terms and conditions at www.simonds.com.au/terms-and-conditions. This package applies to VIC Range range only. Please speak with your sales consultant for further details. Pricing is current at 11/05/2024.