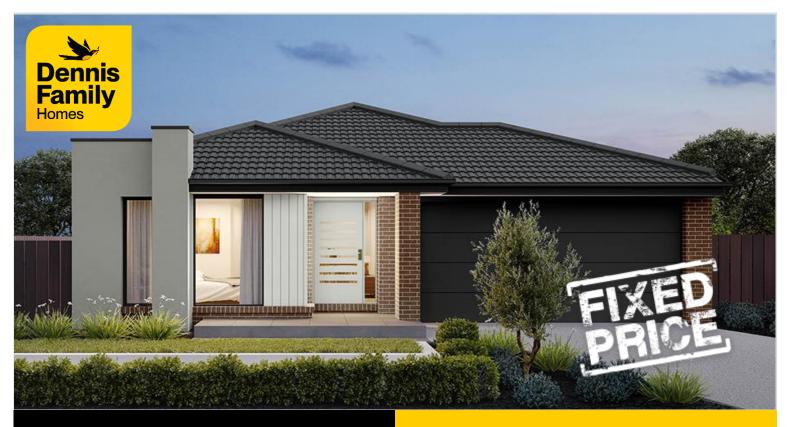

## \$**837,440**\*

₩3 ₩2 ₩2 ₩2 ₩1

Venetia 23 Tega Façade (Aspirations Series 3) Home size: 22.58sq Land size: 400.00m<sup>2</sup>

\*Subject to land and build contracts for specified tot, available until sold. 1. Images not to scale and may differ from final built forms. 2. Landscaping, driveway, retaining walls, peving, decking, fencing, decorator items and furnishings not included. 3. Unless stated, site costs are not fixed, package price may increase depending on: rock removal and services connection nots, retaining walls, the eroot mitigation, developer requirements, BAL zoning and other statutory requirements. 4. "Fixed site costs" packages includer cost removal and services connection nots, retaining walls, there root mitigation developer requirements. BAL zoning and other statutory requirements. 4. "Fixed site costs" packages includer cost removal and services connection only costs are not fixed, package site of fixed, finance less. 6. Usator fixed other costs are parted land contract with the land developer. 7. Prospective buyers should make and rely on their own enquires and seek independent legal and financial advice. 8. Package not available in conjunction with any other promotions. 9. Additional options available, additional charges may apply. 10. Alternative facade options available additional charges may apply. 10. Alternative facade options available additional charges may apply. 10. Alternative facade options available additional charges may apply.