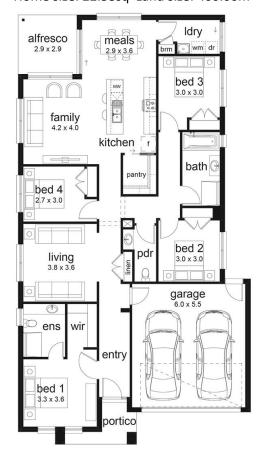

## \$**837,440**\*

₩3 ₩2 ₩2 ₩2 ₩1

Venetia 23 Tega Façade (Aspirations Series 3) Home size: 22.58sq Land size: 400.00m<sup>2</sup>

\*Subject to land and build contracts for specified tot, available until sold. 1. Images not to scale and may differ from final built forms. 2. Landscaping, driveway, retaining walls, peving, decking, fencing, decorator items and furnishings not included. 3. Unless stated, site costs are not fixed, package price may increase depending on: rock removal and services connection nots, retaining walls, the eroot mitigation, developer requirements, BAL zoning and other statutory requirements. 4. "Fixed site costs" packages includer cost removal and services connection nots, retaining walls, there root mitigation developer requirements. BAL zoning and other statutory requirements. 4. "Fixed site costs" packages includer cost removal and services connection only costs are not fixed, package site of fixed, finance less. 6. Usator fixed other costs are parted land contract with the land developer. 7. Prospective buyers should make and rely on their own enquires and seek independent legal and financial advice. 8. Package not available in conjunction with any other promotions. 9. Additional options available, additional charges may apply. 10. Alternative facade options available additional charges may apply. 10. Alternative facade options available additional charges may apply. 10. Alternative facade options available additional charges may apply.