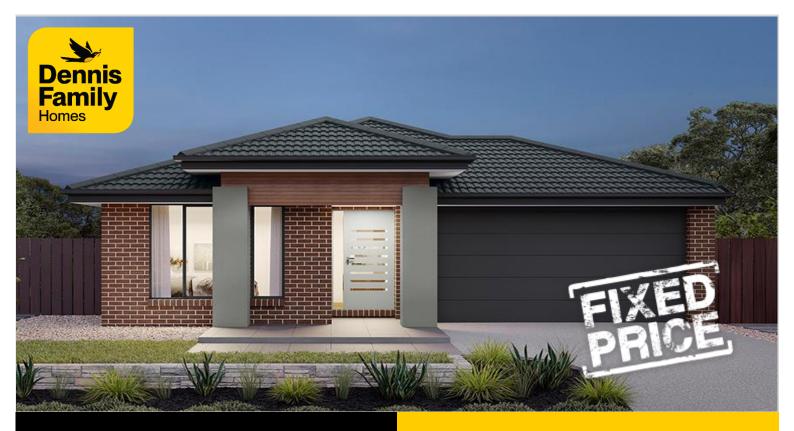

## \$**851,665**\*

₩4 ₩2 ₩2 ₩2 ₩1

Onyx 24 Sahna Façade (Aspirations Series 3) Home size: 24.20sq Land size: 400.00m<sup>2</sup>

\*Subject to land and build contracts for specified tot, available until sold. 1. Images not to scale and may differ from final built forms. 2. Landscaping, driveway, retaining walls, peving, decking, fencing, decorator items and furnishings not included. 3. Unless stated, site costs are not fixed, package price may increase depending on: rock removal and services connection nots, retaining walls, the eroot mitigation, developer requirements, BAL zoning and other statutory requirements. 4. "Fixed site costs" packages includer cost removal and services connection nots, retaining walls, there root mitigation developer requirements. BAL zoning and other statutory requirements. 4. "Fixed site costs" packages includer cost removal and services connection only costs are not fixed, package site of fixed, finance less. 6. Usator fixed other costs are parted land contract with the land developer. 7. Prospective buyers should make and rely on their own enquires and seek independent legal and financial advice. 8. Package not available in conjunction with any other promotions. 9. Additional options available, additional charges may apply. 10. Alternative facade options available additional charges may apply. 10. Alternative facade options available additional charges may apply. 10. Alternative facade options available additional charges may apply.