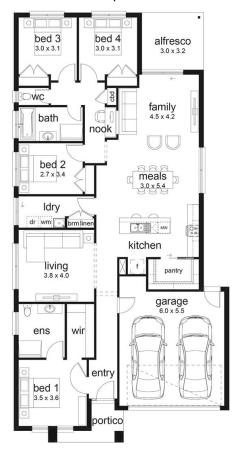

## \$**851,665**\*

₩4 ₩2 ₩2 ₩2 ₩1

Onyx 24 Sahna Façade (Aspirations Series 3) Home size: 24.20sq Land size: 400.00m<sup>2</sup>

\*Subject to land and build contracts for specified tot, available until sold. 1. Images not to scale and may differ from final built forms. 2. Landscaping, driveway, retaining walls, peving, decking, fencing, decorator items and furnishings not included. 3. Unless stated, site costs are not fixed, package price may increase depending on: rock removal and services connection nots, retaining walls, the eroot mitigation, developer requirements, BAL zoning and other statutory requirements. 4. "Fixed site costs" packages includer cost removal and services connection nots, retaining walls, there root mitigation developer requirements. BAL zoning and other statutory requirements. 4. "Fixed site costs" packages includer cost removal and services connection only costs are not fixed, package site of fixed, finance less. 6. Usator fixed other costs are parted land contract with the land developer. 7. Prospective buyers should make and rely on their own enquires and seek independent legal and financial advice. 8. Package not available in conjunction with any other promotions. 9. Additional options available, additional charges may apply. 10. Alternative facade options available additional charges may apply. 10. Alternative facade options available additional charges may apply. 10. Alternative facade options available additional charges may apply.