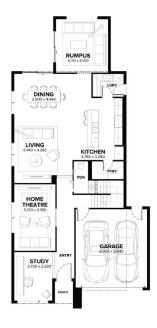

## House & Land Package

**VOTIVO 37 MK2** 

**GENEVA FAÇADE** 

**LOT 3407** (400 m2)

**BARDOT WAY, MODEINA, BURNSIDE** 

HOUSE & LAND PACKAGE

\$1,096,272\*

- 7 star energy rating
- All-electric home
- COLORBOND® steel roof and panel lift garage door with remote
- 6.6KW Solar PV system
- 40mm Caesarstone Mineral edge to island benchtop with waterfall end panels
- 20mm Caesarstone Mineral benchtops to kitchen, ensuite(s), bathroom(s) and powder room(s)
- Selection of Fisher & Paykel appliances
- Ducted reverse-cycle heating/cooling with zoning
- Solid timber hardwood staircase
- Premium flooring throughout
- Double glazing to windows