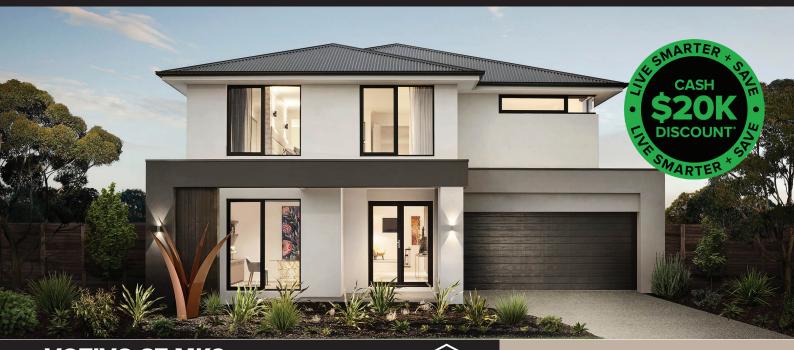

## House & Land Package

**VOTIVO 37 MK2** 

**GENEVA FAÇADE** 

**LOT 3407** (400 m2)

**BARDOT WAY, MODEINA, BURNSIDE** 

HOUSE & LAND PACKAGE

\$1,096,272\*

- 7 star energy rating
- All-electric home
- COLORBOND® steel roof and panel lift garage door with remote
- 6.6KW Solar PV system
- 40mm Caesarstone Mineral edge to island benchtop with waterfall end panels
- 20mm Caesarstone Mineral benchtops to kitchen, ensuite(s), bathroom(s) and powder room(s)
- Selection of Fisher & Paykel appliances
- Ducted reverse-cycle heating/cooling with zoning
- Solid timber hardwood staircase
- Premium flooring throughout
- Double glazing to windows