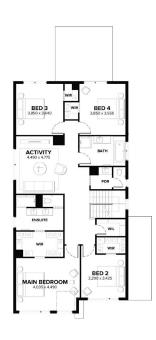

## House & Land Package

**VOTIVO 37 MK2** 

**GENEVA FAÇADE** 

**LOT 3407** (400 m2)

**BARDOT WAY, MODEINA, BURNSIDE** 

HOUSE & LAND PACKAGE

\$1,096,272\*

- 7 star energy rating
- All-electric home
- COLORBOND® steel roof and panel lift garage door with remote
- 6.6KW Solar PV system
- 40mm Caesarstone Mineral edge to island benchtop with waterfall end panels
- 20mm Caesarstone Mineral benchtops to kitchen, ensuite(s), bathroom(s) and powder room(s)
- Selection of Fisher & Paykel appliances
- Ducted reverse-cycle heating/cooling with zoning
- Solid timber hardwood staircase
- Premium flooring throughout
- Double glazing to windows