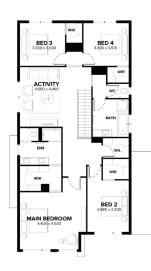

## House & Land Package

**VERONA 34** 

**VOSS FAÇADE** 

**LOT 3214** (400 m2)

MONA CIRCUIT, MODEINA, BURNSIDE

**HOUSE & LAND PACKAGE** 

\$1,045,062\*

**•**□ 4

- 7 star energy rating
- All-electric home
- COLORBOND® steel roof and panel lift garage door with remote
- 6.6KW Solar PV system
- 20mm Caesarstone Mineral benchtops to kitchen
- Selection of Haier appliances
- Haier ducted reverse-cycle heating and cooling
- 2590mm ceiling height to ground floor
- Quality flooring throughout
- Double glazing to windows
- LED Downlights
- Tiled splashback to Kitchen