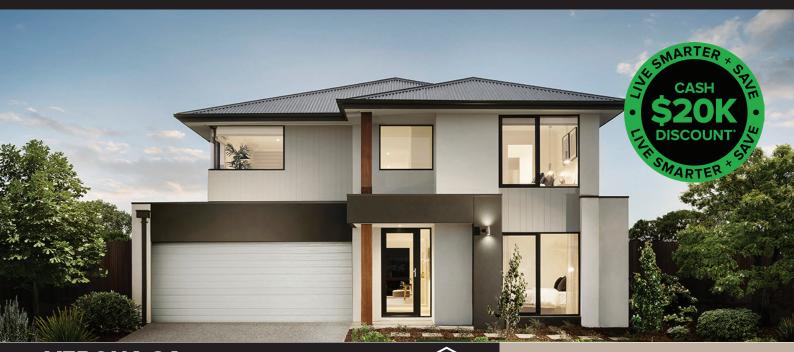

## House & Land Package

**VERONA 34** 

**VOSS FAÇADE** 

**LOT 3214** (400 m2)

MONA CIRCUIT, MODEINA, BURNSIDE

**HOUSE & LAND PACKAGE** 

\$1,045,062\*

**•**□ 4

- 7 star energy rating
- All-electric home
- COLORBOND® steel roof and panel lift garage door with remote
- 6.6KW Solar PV system
- 20mm Caesarstone Mineral benchtops to kitchen
- Selection of Haier appliances
- Haier ducted reverse-cycle heating and cooling
- 2590mm ceiling height to ground floor
- Quality flooring throughout
- Double glazing to windows
- LED Downlights
- Tiled splashback to Kitchen