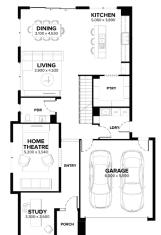

## House & Land Package

**VERONA 34** 

**VOSS FAÇADE** 

**LOT 3214** (400 m2)

MONA CIRCUIT, MODEINA, BURNSIDE

**HOUSE & LAND PACKAGE** 

\$1,045,062\*

**•**□ 4

- 7 star energy rating
- All-electric home
- COLORBOND® steel roof and panel lift garage door with remote
- 6.6KW Solar PV system
- 20mm Caesarstone Mineral benchtops to kitchen
- Selection of Haier appliances
- Haier ducted reverse-cycle heating and cooling
- 2590mm ceiling height to ground floor
- Quality flooring throughout
- Double glazing to windows
- LED Downlights
- Tiled splashback to Kitchen