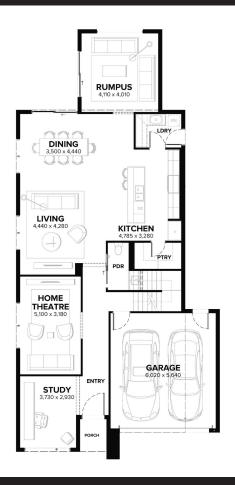

## House & Land Package

VOTIVO 37 MK2 | GENEVA FACADE LOT 3214 MONA CIRCUIT, BURNSIDE MODEINA ESTATE

+ 1,094,778