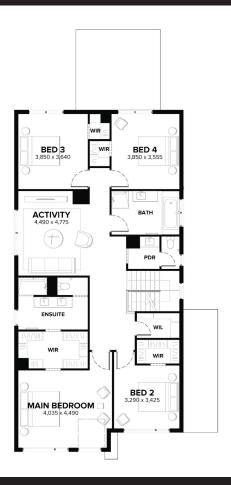

## House & Land Package

VOTIVO 37 MK2 | GENEVA FACADE LOT 3214 MONA CIRCUIT, BURNSIDE MODEINA ESTATE

+ 1,094,778