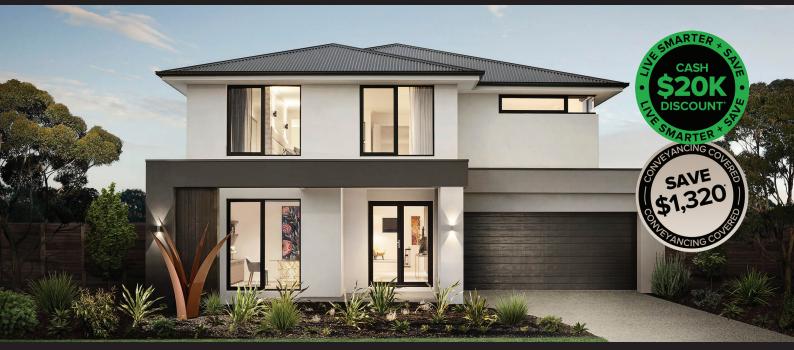

## House & Land Package

VOTIVO 37 MK2 | GENEVA FACADE LOT 3214 MONA CIRCUIT, BURNSIDE MODEINA ESTATE

+ 1,094,778

## **UNRIVALLED INCLUSIONS**

- 7 star energy rating
- All-electric home
- Rendered hebel or brick facade
- COLORBOND® steel roof or concrete roof tiles
- 6.6KW solar PV system
- Reverse-cycle heating and cooling
- Premium flooring throughout
- 40mm Caesarstone Mineral edge to island benchtop
- 20mm Caesarstone Mineral benchtops to remainder of kitchen, ensuite(s), bathroom(s) and laundry
- Fisher & Paykel appliances
- Double bowl undermount sink in kitchen
- Double glazed windows

## **CONTACT Phillip Atallah 0411 159 949**

ardenhomes.com.au

The advertised package price shown includes the \$20k discount from Arden Homes. Arden Homes will provide a construction contract for the house and separately the owners will enter into a contract to purchase land directly from the landowner. This advertised offer is subject to availability, statutory approval and a successful settled land contract. Arden Homes reserves the right to change prices or inclusions advertised without notice. This package is based off a standard floorplan. Amendments may be required to the facade and/or house to comply with building regulatory setbacks and/or developer requirements. For more detailed home pricing, including details about the standard inclusions for the house and optional upgrades and variations, please talk to one of our consultants. Images shown in this brochure may depict upgraded fixtures, finishes and features including items not supplied by Arden Homes such as alfresco decking, internal and external fireplaces, window and house furnishings and landscaping. "For details on the "Live Smarter & Save" promotion and our "Conveyancing Covered" offer through MyChoice Conveyancing, visit https://ardenhomes.com.au/terms-and-conditions/. CDB-U 48276 and