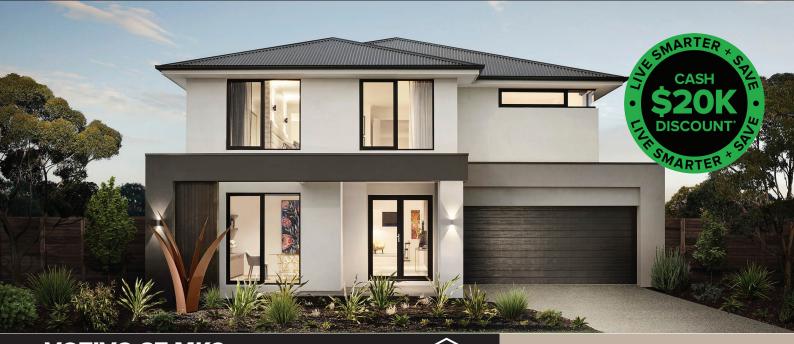

## House & Land Package

VOTIVO 37 MK2 GENEVA FAÇADE LOT 3214 (400 m2) MONA CIRCUIT, MODEINA, BURNSIDE

## HOUSE & LAND PACKAGE \$1,094,778\*

- 7 star energy rating
- All-electric home

2

- COLORBOND® steel roof and panel lift garage door with remote
- 6.6KW Solar PV system
- 40mm Caesarstone Mineral edge to island benchtop with waterfall end panels
- 20mm Caesarstone Mineral benchtops to kitchen, ensuite(s), bathroom(s) and powder room(s)
- Selection of Fisher & Paykel appliances
- Ducted reverse-cycle heating/cooling with zoning
- Solid timber hardwood staircase
- Premium flooring throughout
- Double glazing to windows