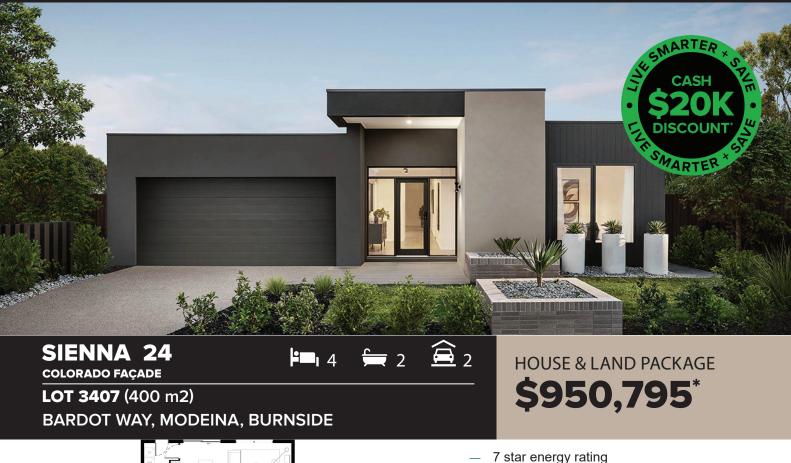

## House & Land Package

LIVING

DINING

SUN COURT

IE THEATRE

KITCHEN

BED

BED 3

BED 2

MAIN BEDROOM

- All-electric home
  - COLORBOND® steel roof and panel lift garage door with remote
  - 6.6KW Solar PV system
  - 40mm Caesarstone Mineral edge to island benchtop with waterfall end panels
  - 20mm Caesarstone Mineral benchtops to kitchen, ensuite(s), bathroom(s) and powder room(s)
  - Selection of Fisher & Paykel appliances
  - Ducted reverse-cycle heating/cooling with zoning
  - Solid timber hardwood staircase
  - Premium flooring throughout
  - Double glazing to windows