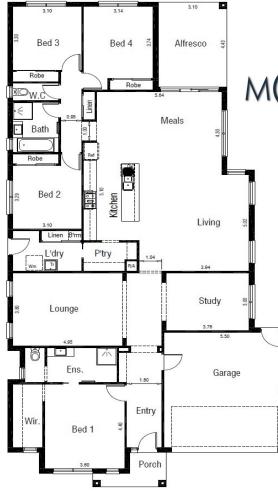

#### HOUSE & LAND PACKAGE INCLUDES:

- ALL DESIGN GUIDELINES
- CHOICE OF FACADE'S
- 2590 HIGH CEILINGS

DEINA

FRONT & REAR LANDSCAPING

448m<sup>2</sup>

- FENCES, BLINDS & LETTERBOX
- 900MM APPLIANCES
- 20MM STONE KIT, ENSUITE & BATHROOM
- HEATING AND COOLING
- COLOURED CONCRETE DRIVEWAYS & PATH
- PLUS MUCH MORE!