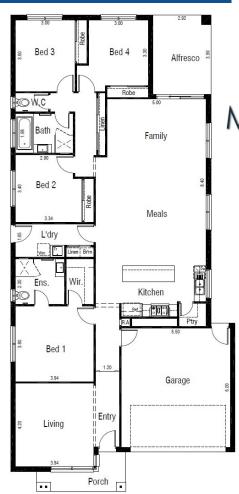

## DAYMAN 26 TITLE: TITLED LAND

Images for illustration purposes only and may include examples of upgrade options along with landscaping, blinds and décor light fittings. Site costs need to be confirmed with Central Property Sales Representative if they are fixed or an allowance has been made. Design guidelines are included however subject to developer's final approval. Pricing may vary subject to land availability.

## \$859,880 SITE COSTS & TURN KEY 4 BEDROOM HOME FOR LESS THAN \$900K!

Lot 3407 Bardot Way, BURNSIDE

HOUSE & LAND PACKAGE INCLUDES:

400m²

- ALL DESIGN GUIDELINES
- CHOICE OF FACADE'S
- 2590 HIGH CEILINGS

)DEINA

- FRONT & REAR LANDSCAPING
- FENCES, BLINDS & LETTERBOX
- 900MM APPLIANCES
- 20MM STONE KIT, ENSUITE & BATHROOM
- HEATING AND COOLING
- COLOURED CONCRETE DRIVEWAYS & PATH
- PLUS MUCH MORE!

**Jason Sbriglio** 